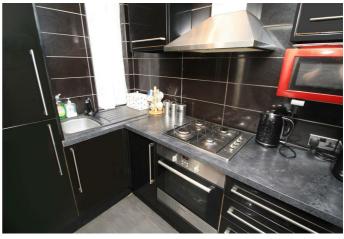

## **Description**

ONE DOUBLE BEDROOM ground floor flat in central Westcliff on Sea. The property consists of a modern fitted kitchen with built in oven, fridge & freezer, spacious lounge, three piece bathroom. Gas Central Heating (n/t). Fully double glazed. OFF STREET PARKING SPACE. Located a short walk away from Hamlet Court Road, train links into London and local bus routes. Call our lettings team for further details. Available mid January.